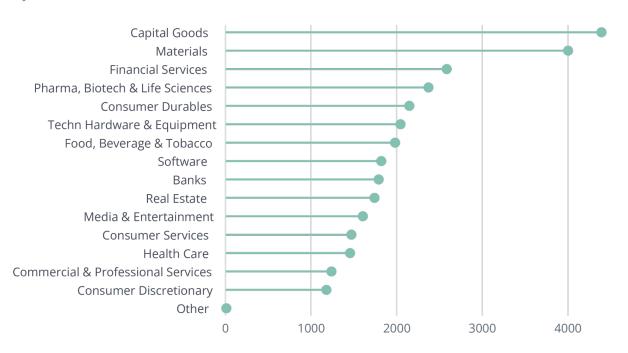

et, and connects with issuers to adjust and understand inconsistencies.



## Transparency: Track the datapoint to the source

Our leading metadata allows users to understand the source of the data to gain confidence.

Some of our features include:

- Link to report and page where a datapoint was disclosed
- Identification of the type of disclosure (reported, estimated...)
- Date of the disclosure
- Explainability on how a datapoint is calculated or estimated and what components were used
- Name of the data provider.

**Delivery:** Our Standard delivery is monthly a CSV datafeed, in long format, delivered to our AWS hosted S3 buckets.





## **Market Leading Coverage**

### Clarity Al Raw Data Solutions Coverage

By Index



### Clarity AI Raw Data Solutions - Issuer Coverage

By Sector







## **Market Leading Coverage**

Clarity AI Raw Data Solutions - Issuer Coverage By Geography







#### **About Clarity AI**

Clarity AI is a sustainability technology platform that uses machine learning and big data to deliver environmental and social insights to investors, organizations, and consumers. Clarity AI's capabilities are an essential tool for end-to-end sustainability analysis related to investing, corporate research, benchmarking, consumer ecommerce, and regulatory reporting. As of June 2023, Clarity AI's platform analyzes more than 70,000 companies, 420,000 funds, 201 countries, and 199 local governments, which represents more breadth than any other player in the market. One way Clarity AI delivers on its mission to bring societal impact to markets is by ensuring its