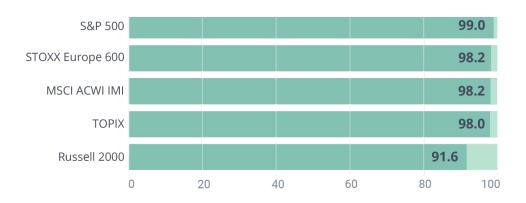

### Clarity Al Raw Data Solutions Coverage

By Index

We cover over 98% of MSCI ACWI IMI, 99% of S&P 500, 98% of STOXX Europe 600 and TOPIX and 94% of Russell 2000 with at least 8 of the most relevant ESG indicators.