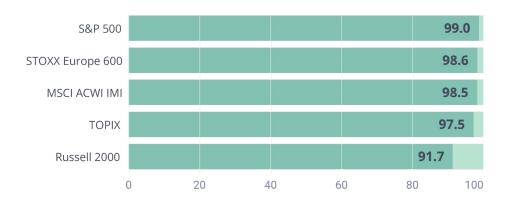

portfolio and evaluate their environmental impact, levering on indicators such as their water usage or the amount of hazardous waste and water pollutants they produce. This approach ensures the preservation and efficient utilization of natural resources, contributing to sustainable economic growth while minimizing negative environmental impacts.

#### **Standard delivery format**



We help our clients choose from our vast inventory of data to solve specific problems. Clients can use the template as it is, or enrich it with data from our inventory to have a custom product. Our standard delivery method is a **monthly datafeed**, in a long **format CSV file** to our S3 aws hosted services.





## **Market Leading Coverage**

#### Clarity Al Raw Data Solutions - Natural Resources

By Index



#### Clarity AI Raw Data Solutions - Natural Resources

By Sector







# **Market Leading Coverage**

Clarity AI - Energy Transition Raw Data - Issuer Coverage By Geography







#### **About Clarity AI**

Clarity AI is a sustainability technology platform that uses machine learning and big data to deliver environmental and social insights to investors, organizations, and consumers. Clarity AI's capabilities are an essential tool for end-to-end sustainability analysis related to investing, corporate research, benchmarking, consumer ecommerce, and regulatory reporting. As of June 2023, Clarity AI's platform analyzes more than 70,000 companies, 420,000 funds, 201 countries, and 199 local governments, which represents more breadth than any other player in the market. One way Clarity AI d