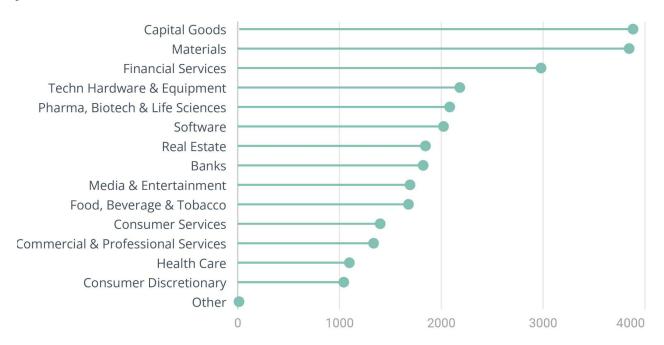

tors such as their water usage or the amount of hazardous waste and water pollutants they produce. This approach ensures the preservation and efficient utilization of natural resources, contributing to sustainable economic growth while minimizing negative environmental impacts.

#### **Standard delivery format**



We help our clients choose from our vast inventory of data to solve specific problems. Clients can use the template as it is, or enrich it with data from our inventory to have a custom product. Our standard delivery method is a **monthly datafeed**, in a long **format CSV file** to our S3 aws hosted services.





## **Market Leading Coverage**

#### Clarity Al Raw Data Solutions - Natural Resources

By Index



#### Clarity AI Raw Data Solutions - Natural Resources

By Sector







# **Market Leading Coverage**

Clarity AI - Energy Transition Raw Data - Issuer Coverage By Geography







#### **About Clarity AI**

Clarity AI is a sustainability technology platform that uses machine learning and big data to deliver environmental and social insights to investors, organizations, and consumers. Clarity AI's capabilities are an essential tool for end-to-end sustainability analysis related to investing, corporate research, benchmarking, consumer ecommerce, and regulatory reporting. As of June 2023, Clarity AI's platform analyzes more than 70,000 companies, 420,000 funds, 201 countries, and 199 local governments, which represents more breadth than any other player in the market. One way Clarity AI delivers on its mission to bring societal impact to markets is by ensu