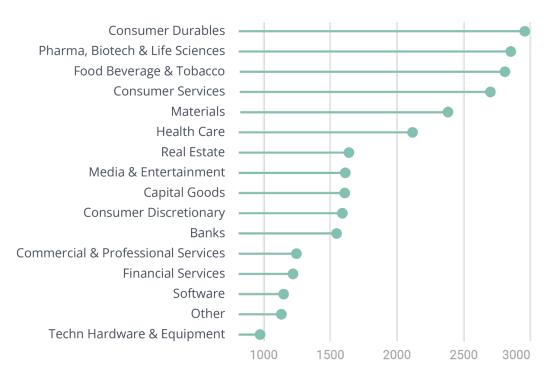

olio are making towards a cleaner energy transition while understanding their exposure to physical and transitional risks. This approach helps address the challenges related to resource availability and environmental concerns, ultimately leading to a more secure and sustainable future.

#### Standard delivery format



We help our clients choose from our vast inventory of data to solve specific problems. Clients can use the template as it is, or enrich it with data from our inventory to have a custom product. Our standard delivery method is a **monthly datafeed**, in a long format CSV file to our S3 aws hosted services.





## **Market Leading Coverage**

#### Clarity AI Raw Data Solutions - Energy Transition

By Index



#### Clarity AI Raw Data Solutions - Energy Transition

By Sector







# **Market Leading Coverage**

Clarity AI Raw Data Solutions - Issuer Coverage By Geography







#### **About Clarity AI**

Clarity AI is a sustainability technology platform that uses machine learning and big data to deliver environmental and social insights to investors, organizations, and consumers. Clarity AI's capabilities are an essential tool for end-to-end sustainability analysis related to investing, corporate research, benchmarking, consumer ecommerce, and regulatory reporting. As of June 2023, Clarity AI's platform analyzes more than 70,000 companies, 420,000 funds, 201 countries, and 199 local governments, which represents more breadth than any other player in the market. One way Clarity AI delivers on its mission to bring societal impact to markets is by ensuring its c