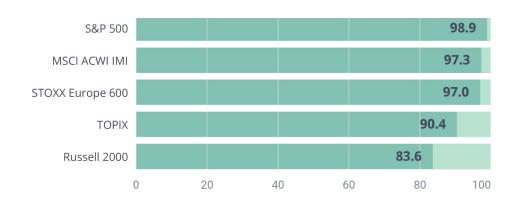

tors will allow you to assess the efforts organizations in your portfolio are making towards a cleaner energy transition while understanding their exposure to physical and transitional risks. This approach helps address the challenges related to resource availability and environmental concerns, ultimately leading to a more secure and sustainable future.

#### Standard delivery format



We help our clients choose from our vast inventory of data to solve specific problems. Clients can use the template as it is, or enrich it with data from our inventory to have a custom product. Our standard delivery method is a **monthly datafeed**, in a long format CSV file to our S3 aws hosted services.





## **Market Leading Coverage**

#### Clarity AI Raw Data Solutions - Energy Transition

By Index



#### Clarity AI Raw Data Solutions - Energy Transition

By Sector







# **Market Leading Coverage**

Clarity AI Raw Data Solutions - Issuer Coverage By Geography







#### **About Clarity AI**

Clarity AI is a sustainability technology platform that uses machine learning and big data to deliver environmental and social insights to investors, organizations, and consumers. Clarity AI's capabilities are an essential tool for end-to-end sustainability analysis related to investing, corporate research, benchmarking, consumer ecommerce, and regulatory reporting. As of June 2023, Clarity AI's platform analyzes more than 70,000 companies, 420,000 funds, 201 countries, and 199 local governments, which represents more breadth than any other player in the market. One way Clarity AI delivers on